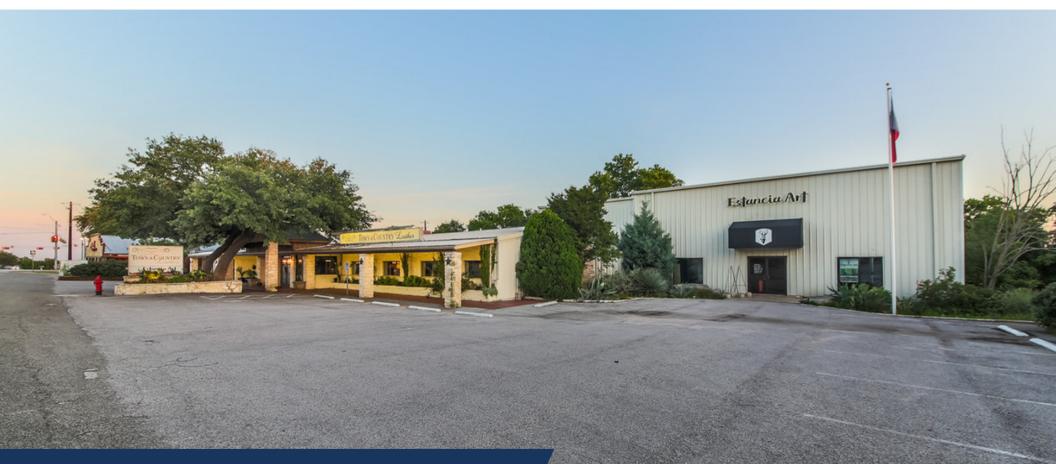

## BEE CAVE RETAIL FOR LEASE 12703 W Hwy 71

## 12703 W Hwy 71

- ADDRESS 12703 W Highway 71, Bee Cave, TX 78738
- **TOTAL SF** 12,792 SF
- AVAILABILTY 5,468-12,792 SF \*Immediately
- **RATE** \$15.50 NNN
- FEATURES Near intersection of Hwy 71/Bee Cave Rd across from the Hill County Galleria.