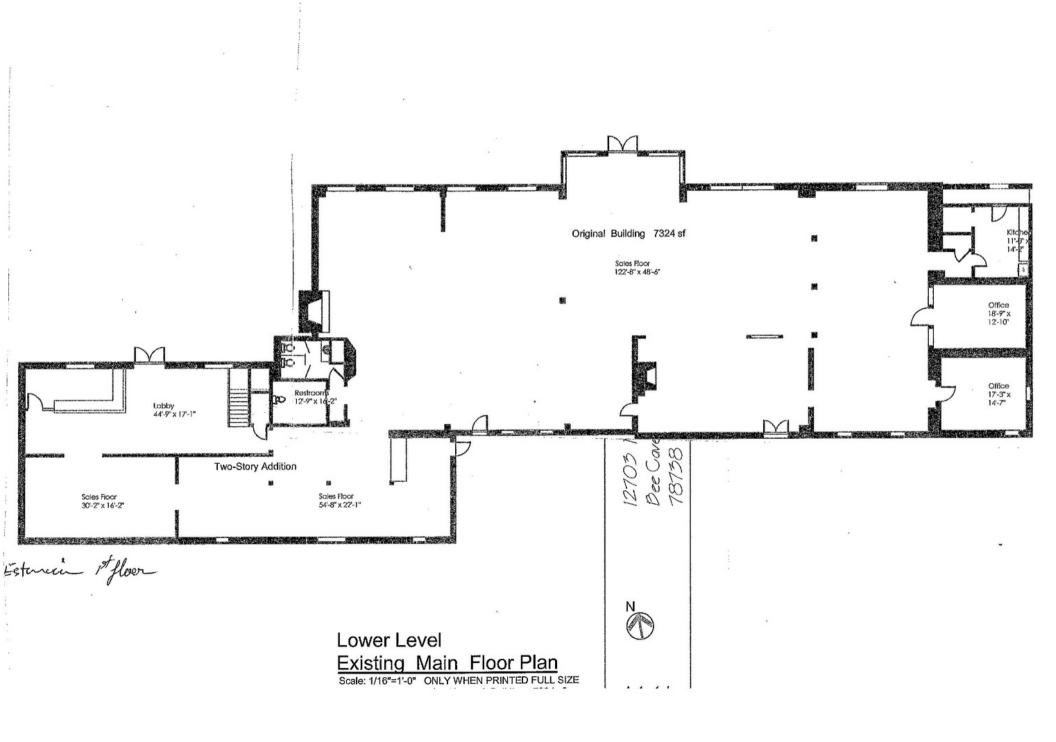

## 12703 W Hwy 71

- ADDRESS 12703 W Highway 71, Bee Cave, TX 78738
- **TOTAL SF** 12,792 SF
- AVAILABILTY 5,468-12,792 SF \*Immediately
- **RATE** \$15.50 NNN
- FEATURES Near intersection of Hwy 71/Bee Cave Rd across from the Hill County Galleria.