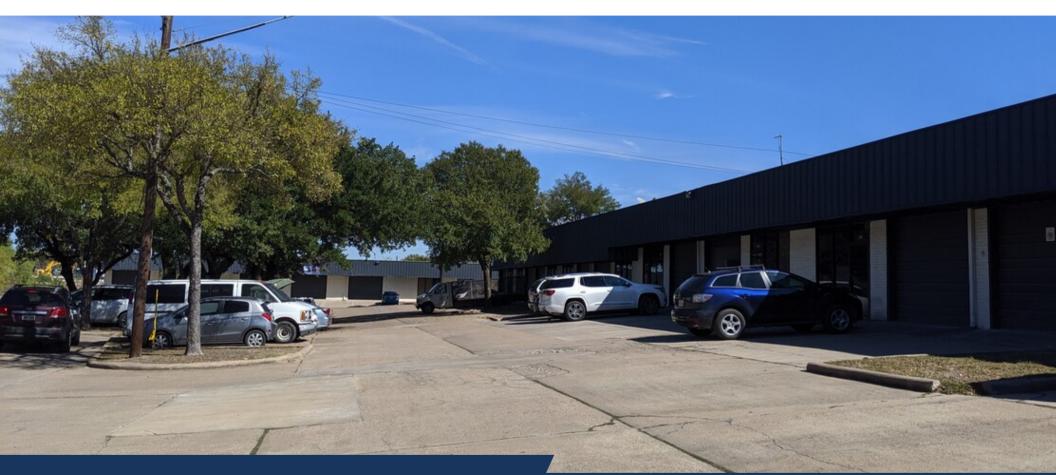

## **Office/Warehouse Suites For Lease** Park 183 South

## Park 183 South

| ADDRESS     | 720 Bastrop Hwy, Austin, TX<br>78741                                                                      |  |
|-------------|-----------------------------------------------------------------------------------------------------------|--|
| AVAILABILTY | <b>1,000-1,600 SF</b><br>*immediately                                                                     |  |
| RATE        | \$13.00 NNN                                                                                               |  |
| FEATURES    | Typical unit has one roll-up<br>door, pedestrian door,<br>reception area, office, and<br>warehouse space. |  |
|             | Multiple unit sizes available                                                                             |  |