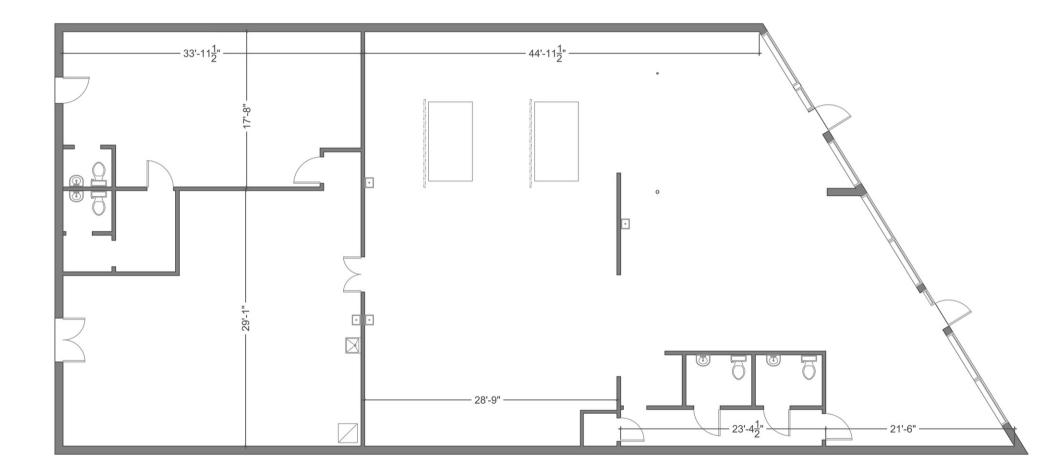

## 2820 Guadalupe

| ADDRESS | 2820 Guadalupe St, Austin, |
|---------|----------------------------|
|         | TX 78705                   |

**TOTAL SF** 4,632 SF

- AVAILABILTY 1,400-4,632 SF \*Immediately
- **RATE** \$22.00 NNN
- **FEATURES** Located on "The Drag"