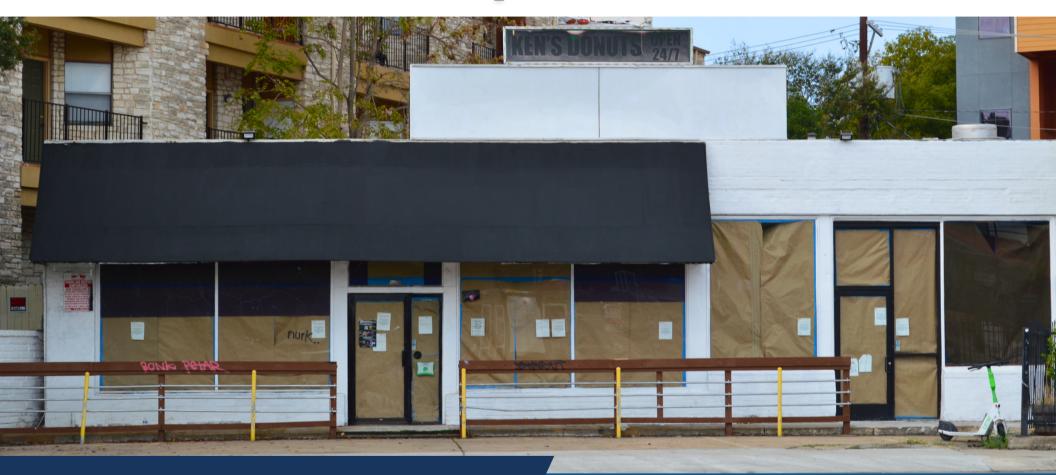

## **RETAIL SPACE FOR LEASE 2820 Guadalupe**

## 2820 Guadalupe

| ADDRESS | 2820 Guadalupe St, Austin, |
|---------|----------------------------|
|         | TX 78705                   |

**TOTAL SF** 4,632 SF

- AVAILABILTY 1,400-4,632 SF \*Immediately
- **RATE** \$22.00 NNN
- **FEATURES** Located on "The Drag"